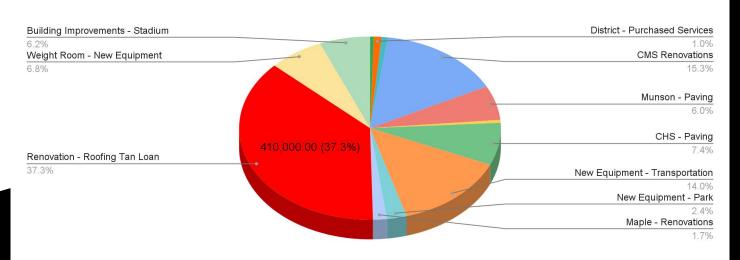

#### CHARDON LOCAL SCHOOLS CASH SUMMARY (FINANCIAL SUMMARY) AUGUST 2022

|                                                      | Initial Cash     | FYTD Received    | FYTD Expended   | Fund Balance     | Encum brance    | Unencumbered<br>Balance | Notes                                   |
|------------------------------------------------------|------------------|------------------|-----------------|------------------|-----------------|-------------------------|-----------------------------------------|
| 001 GENERAL                                          | \$ 24,715,448.33 | \$ 12,994,145.14 | \$ 5,909,029.28 | \$31,800,564.21  | \$ 2,944,431.90 | \$ 28,856,132.31        |                                         |
| 002 BOND RETIREMENT                                  | \$ 11,012.47     | \$ 0.00          | \$ 0.00         | \$ 11,012.47     | \$ 408,171.25   | \$ (397,158.78)         | Tan Loan (April)                        |
| 003 PERMANENT IMPROVEMENT                            | \$ 3,120,039.78  | \$ 494,727.55    | \$ 1,098,525.68 | \$ 2,516,241.65  | \$ 1,509,302.95 | \$ 1,006,938.70         |                                         |
| 006 FOOD SERVICE                                     | \$ 986,750.50    | \$ 54,689.63     | \$ 73,758.02    | \$ 987,682.11    | \$ 461,706.40   | \$ 505,975.71           |                                         |
| 007 SPECIAL TRUST                                    | \$ 17,859.93     | \$ 0.00          | \$ 0.00         | \$ 17,859.93     | \$ 0.00         | \$ 17,859.93            |                                         |
| 008 ENDOWMENT                                        | \$ 60,691.48     | \$ 635.57        | \$ 0.00         | \$ 61,327.03     | \$ 0.00         | \$61,327.03             |                                         |
| 009 UNIFORM SCHOOL SUPPLIES                          | \$ 134,390.09    | \$ 14,130.86     | \$ 21,460.67    | \$ 127,060.28    | \$ 13,948.26    | \$ 113,112.02           |                                         |
| 011 ROTARY-SPECIAL SERVICES                          | \$ 4,175.49      | \$ 0.00          | \$ 4,175.49     | \$ 0.00          | \$ 0.00         | \$0.00                  | Moved to GF                             |
| 012 ADULT EDUCATION                                  | \$ 24,675.89     | \$ 0.00          | \$ 24,675.89    | \$ 0.00          | \$ 0.00         | \$ 0.00                 | Moved to GF                             |
| 014 ROTARY-INTERNAL SERVICES                         | \$ 0.00          | \$ 0.00          | \$ 0.00         | \$ 0.00          | \$ 0.00         | \$0.00                  |                                         |
| 018 PUBLIC SCHOOL SUPPORT                            | \$ 197,673.89    | \$ 18,480.37     | \$ 18,754.27    | \$ 197,399.99    | \$ 7,341.03     | \$ 190,058.96           |                                         |
| 019 OTHER GRANT                                      | \$ 113,039.52    | \$ 0.00          | \$ 1,708.98     | \$ 111,332.58    | \$ 308.99       | \$ 111,023.57           |                                         |
| 020 SPECIAL ENTERPRISE FUND                          | \$ 41,012.51     | \$ 18,946.00     | \$ 10,078.64    | \$ 49,879.87     | \$ 8,488.42     | \$ 41,391.45            |                                         |
| 022 DISTRICT CUSTODIAL                               | \$ 157,505.70    | \$ 12,965.29     | \$ 0.00         | \$ 170,470.99    | \$ 0.00         | \$ 170,470.99           |                                         |
| 023 SELF-IN SURANCE FUND                             | \$ 92,228.36     | \$ 9,263.81      | \$ 0.00         | \$ 101,492.17    | \$ 0.00         | \$ 101,492.17           |                                         |
| 024 EMPLOYEE BENEFIT'S SELF IN'S.                    | \$ 2,715,125.89  | \$ 769,937.13    | \$ 970,026.44   | \$ 2,515,038.58  | \$692,763.24    | \$ 1,822,273.34         |                                         |
| 031 UNDERGROUND STORAGE TANK FUND                    | \$ 11,000.00     | \$ 0.00          | \$ 0.00         | \$ 11,000.00     | \$ 0.00         | \$11,000.00             |                                         |
| 035 TERMINATION BENEFITS - HB426                     | \$ 55,404.80     | \$ 0.00          | \$ 0.00         | \$ 55,404.80     | \$ 0.00         | \$ 55,404.80            |                                         |
| 200 STUDENT MANAGED ACTIVITY                         | \$ 125,557.39    | \$ 1,210.00      | \$ 1,303.50     | \$ 125,463.89    | \$ 7,613.50     | \$ 117,850.39           |                                         |
| 300 DISTRICT MANAGED ACTIVITY                        | \$ 169,970.47    | \$ 94,432.10     | \$ 113,995.80   | \$ 150,408.77    | \$ 73,596.19    | \$76,810.58             |                                         |
| 401 AUXILIARY SERVICES                               | \$ 22,713.78     | \$ 39,308.46     | \$ 25,887.09    | \$ 36,135.15     | \$ 66,190.38    | \$ (30,055.23)          | Auxiliary (February)                    |
| 432 MANAGEMENT INFORMATION SYSTEM                    | \$ 0.00          | \$ 0.00          | \$ 0.00         | \$ 0.00          | \$ 0.00         | \$ 0.00                 | , , , , , , , , , , , , , , , , , , , , |
| 440 ENTRY YEAR PROGRAMS                              | \$ 0.00          | \$ 0.00          | \$ 0.00         | \$ 0.00          | \$ 0.00         | \$ 0.00                 |                                         |
| 451 DATA COMMUNICATION FUND                          | \$ 3,600.00      | \$ 0.00          | \$ 0.00         | \$3,600.00       | \$ 0.00         | \$ 3,600.00             |                                         |
| 460 SUMMER INTERVENTION                              | \$ 0.00          | \$ 0.00          | \$ 0.00         | \$ 0.00          | \$ 0.00         | \$ 0.00                 |                                         |
| 467 STUDENT WELLNESS AND SUCCESS FUND                | \$ 300.00        | \$ 0.00          | \$ 0.00         | \$ 300.00        | \$ 300.00       | \$ 0.00                 |                                         |
| 499 MISCELLANEOUS STATE GRANT FUND                   | \$ 330,926.17    | \$ 0.00          | \$ 2,050.80     | \$ 328,875.37    | \$ 109,188.91   | \$ 219,686.46           |                                         |
| 507 ELEMENTARY AND SECONDARY SCHOOL EMERGENCY RELIEF | \$ 510,558.75    | \$ 586,906.63    | \$ 1,097,638.58 | \$ (173.18)      | \$ 103,229.55   | \$ (103,402.73)         | Grants                                  |
| FUND<br>510 CORONAVIRUS RELIEF FUND                  | \$ 0.00          | \$ 0.00          | \$ 0.00         | \$ 0.00          | \$ 0.00         | \$0.00                  | ı                                       |
| 516 IDEA PART B GRANTS                               | \$ 35,168.21     | \$ 68,934.10     | \$ 121,736.35   | \$ (17,634.04)   | \$ 361,547.43   | \$ (379,181.47)         |                                         |
| 533 TITLE II D - TECHNOLOGY                          | \$ 0.00          | \$ 0.00          | \$ 0.00         | \$ 0.00          | \$ 0.00         | \$0.00                  |                                         |
| 551 LIMITED ENGLISH PROFICIENCY                      | \$ 9,587,95      | \$ 4,171.35      | \$ 4,300.00     | \$ 9,459.30      | \$ 0.00         | \$ 9,459.30             |                                         |
| 572 TITLE I DISADVANTAGED CHILDREN                   | \$ 100.95        | \$7,357.33       | \$ 8,303.98     | \$ (845.70)      | \$ 3,725.01     | \$ (4,570.71)           |                                         |
| 584 DRUG FREE SCHOOL GRANT FUND                      | \$ 1,449.64      | \$ 610.62        | \$ 2,719.77     | \$ (659.51)      | \$ 263.00       | \$ (922.51)             |                                         |
| 587 IDEA PRESCHOOL-HANDICA PPED                      | \$ 4,206.28      | \$ 0.00          | \$ 4,511.29     | \$ (305.01)      | \$ 52.98        | \$ (357.97)             |                                         |
| 590 IMPROVING TEACHER QUALITY                        | \$ 17,445.09     | \$ 23,818.71     | \$ 73,388.27    | \$ (32,124.47)   | \$ 16,145.23    | \$ (48,269.70)          |                                         |
| 599 MISCELLANEOUS FED. GRANT FUND                    | \$ 10,033.74     | \$ 13,346.97     | \$ 17,477.29    | \$ 5,903.42      | \$ 3,222.71     | \$ 2,680.71             | +                                       |
|                                                      | \$ 33,699,653,03 | \$ 15,228,017,62 | \$ 9.605.504.02 | \$ 39,322,166.63 | \$ 6,791,537,31 | \$ 32,530,629,32        |                                         |