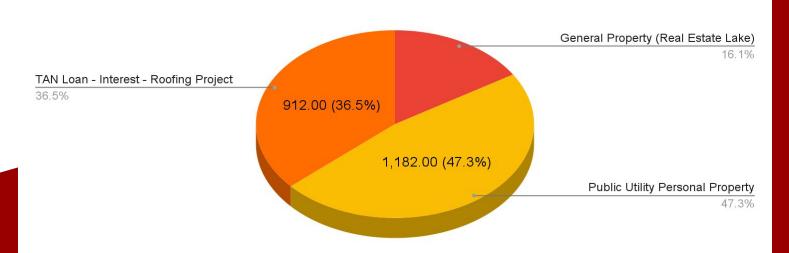

#### CHARDON LOCAL SCHOOLS CASH SUMMARY (FINANCIAL SUMMARY) AUGUST 2022

|                                                      | Initial Cash     | FYTD Received    | FYTD Expended   | Fund Balance     | Encum brance    | Unencumbered<br>Balance | Notes                                   |
|------------------------------------------------------|------------------|------------------|-----------------|------------------|-----------------|-------------------------|-----------------------------------------|
| 001 GENERAL                                          | \$ 24,715,448.33 | \$ 12,994,145.14 | \$ 5,909,029.28 | \$31,800,564.21  | \$ 2,944,431.90 | \$ 28,856,132.31        |                                         |
| 002 BOND RETIREMENT                                  | \$ 11,012.47     | \$ 0.00          | \$ 0.00         | \$ 11,012.47     | \$ 408,171.25   | \$ (397,158.78)         | Tan Loan (April)                        |
| 003 PERMANENT IMPROVEMENT                            | \$ 3,120,039.78  | \$ 494,727.55    | \$ 1,098,525.68 | \$ 2,516,241.65  | \$ 1,509,302.95 | \$ 1,006,938.70         |                                         |
| 006 FOOD SERVICE                                     | \$ 986,750.50    | \$ 54,689.63     | \$ 73,758.02    | \$ 987,682.11    | \$ 461,706.40   | \$ 505,975.71           |                                         |
| 007 SPECIAL TRUST                                    | \$ 17,859.93     | \$ 0.00          | \$ 0.00         | \$ 17,859.93     | \$ 0.00         | \$ 17,859.93            |                                         |
| 008 ENDOWMENT                                        | \$ 60,691.48     | \$ 635.57        | \$ 0.00         | \$ 61,327.03     | \$ 0.00         | \$61,327.03             |                                         |
| 009 UNIFORM SCHOOL SUPPLIES                          | \$ 134,390.09    | \$ 14,130.86     | \$ 21,460.67    | \$ 127,060.28    | \$ 13,948.26    | \$ 113,112.02           |                                         |
| 011 ROTARY-SPECIAL SERVICES                          | \$ 4,175.49      | \$ 0.00          | \$ 4,175.49     | \$ 0.00          | \$ 0.00         | \$0.00                  | Moved to GF                             |
| 012 ADULT EDUCATION                                  | \$ 24,675.89     | \$ 0.00          | \$ 24,675.89    | \$ 0.00          | \$ 0.00         | \$ 0.00                 | Moved to GF                             |
| 014 ROTARY-INTERNAL SERVICES                         | \$ 0.00          | \$ 0.00          | \$ 0.00         | \$ 0.00          | \$ 0.00         | \$0.00                  |                                         |
| 018 PUBLIC SCHOOL SUPPORT                            | \$ 197,673.89    | \$ 18,480.37     | \$ 18,754.27    | \$ 197,399.99    | \$ 7,341.03     | \$ 190,058.96           |                                         |
| 019 OTHER GRANT                                      | \$ 113,039.52    | \$ 0.00          | \$ 1,708.98     | \$ 111,332.58    | \$ 308.99       | \$ 111,023.57           |                                         |
| 020 SPECIAL ENTERPRISE FUND                          | \$ 41,012.51     | \$ 18,946.00     | \$ 10,078.64    | \$ 49,879.87     | \$ 8,488.42     | \$ 41,391.45            |                                         |
| 022 DISTRICT CUSTODIAL                               | \$ 157,505.70    | \$ 12,965.29     | \$ 0.00         | \$ 170,470.99    | \$ 0.00         | \$ 170,470.99           |                                         |
| 023 SELF-IN SURANCE FUND                             | \$ 92,228.36     | \$ 9,263.81      | \$ 0.00         | \$ 101,492.17    | \$ 0.00         | \$ 101,492.17           |                                         |
| 024 EMPLOYEE BENEFIT'S SELF IN'S.                    | \$ 2,715,125.89  | \$ 769,937.13    | \$ 970,026.44   | \$ 2,515,038.58  | \$692,763.24    | \$ 1,822,273.34         |                                         |
| 031 UNDERGROUND STORAGE TANK FUND                    | \$ 11,000.00     | \$ 0.00          | \$ 0.00         | \$ 11,000.00     | \$ 0.00         | \$11,000.00             |                                         |
| 035 TERMINATION BENEFITS - HB426                     | \$ 55,404.80     | \$ 0.00          | \$ 0.00         | \$ 55,404.80     | \$ 0.00         | \$ 55,404.80            |                                         |
| 200 STUDENT MANAGED ACTIVITY                         | \$ 125,557.39    | \$ 1,210.00      | \$ 1,303.50     | \$ 125,463.89    | \$ 7,613.50     | \$ 117,850.39           |                                         |
| 300 DISTRICT MANAGED ACTIVITY                        | \$ 169,970.47    | \$ 94,432.10     | \$ 113,995.80   | \$ 150,408.77    | \$ 73,596.19    | \$76,810.58             |                                         |
| 401 AUXILIARY SERVICES                               | \$ 22,713.78     | \$ 39,308.46     | \$ 25,887.09    | \$ 36,135.15     | \$ 66,190.38    | \$ (30,055.23)          | Auxiliary (February)                    |
| 432 MANAGEMENT INFORMATION SYSTEM                    | \$ 0.00          | \$ 0.00          | \$ 0.00         | \$ 0.00          | \$ 0.00         | \$ 0.00                 | , , , , , , , , , , , , , , , , , , , , |
| 440 ENTRY YEAR PROGRAMS                              | \$ 0.00          | \$ 0.00          | \$ 0.00         | \$ 0.00          | \$ 0.00         | \$ 0.00                 |                                         |
| 451 DATA COMMUNICATION FUND                          | \$ 3,600.00      | \$ 0.00          | \$ 0.00         | \$3,600.00       | \$ 0.00         | \$ 3,600.00             |                                         |
| 460 SUMMER INTERVENTION                              | \$ 0.00          | \$ 0.00          | \$ 0.00         | \$ 0.00          | \$ 0.00         | \$ 0.00                 |                                         |
| 467 STUDENT WELLNESS AND SUCCESS FUND                | \$ 300.00        | \$ 0.00          | \$ 0.00         | \$ 300.00        | \$ 300.00       | \$ 0.00                 |                                         |
| 499 MISCELLANEOUS STATE GRANT FUND                   | \$ 330,926.17    | \$ 0.00          | \$ 2,050.80     | \$ 328,875.37    | \$ 109,188.91   | \$ 219,686.46           |                                         |
| 507 ELEMENTARY AND SECONDARY SCHOOL EMERGENCY RELIEF | \$ 510,558.75    | \$ 586,906.63    | \$ 1,097,638.58 | \$ (173.18)      | \$ 103,229.55   | \$ (103,402.73)         | Grants                                  |
| FUND<br>510 CORONAVIRUS RELIEF FUND                  | \$ 0.00          | \$ 0.00          | \$ 0.00         | \$ 0.00          | \$ 0.00         | \$0.00                  | ı                                       |
| 516 IDEA PART B GRANTS                               | \$ 35,168.21     | \$ 68,934.10     | \$ 121,736.35   | \$ (17,634.04)   | \$ 361,547.43   | \$ (379,181.47)         |                                         |
| 533 TITLE II D - TECHNOLOGY                          | \$ 0.00          | \$ 0.00          | \$ 0.00         | \$ 0.00          | \$ 0.00         | \$0.00                  |                                         |
| 551 LIMITED ENGLISH PROFICIENCY                      | \$ 9,587,95      | \$ 4,171.35      | \$ 4,300.00     | \$ 9,459.30      | \$ 0.00         | \$ 9,459.30             |                                         |
| 572 TITLE I DISADVANTAGED CHILDREN                   | \$ 100.95        | \$7,357.33       | \$ 8,303.98     | \$ (845.70)      | \$ 3,725.01     | \$ (4,570.71)           |                                         |
| 584 DRUG FREE SCHOOL GRANT FUND                      | \$ 1,449.64      | \$ 610.62        | \$ 2,719.77     | \$ (659.51)      | \$ 263.00       | \$ (922.51)             |                                         |
| 587 IDEA PRESCHOOL-HANDICA PPED                      | \$ 4,206.28      | \$ 0.00          | \$ 4,511.29     | \$ (305.01)      | \$ 52.98        | \$ (357.97)             |                                         |
| 590 IMPROVING TEACHER QUALITY                        | \$ 17,445.09     | \$ 23,818.71     | \$ 73,388.27    | \$ (32,124.47)   | \$ 16,145.23    | \$ (48,269.70)          |                                         |
| 599 MISCELLANEOUS FED. GRANT FUND                    | \$ 10,033.74     | \$ 13,346.97     | \$ 17,477.29    | \$ 5,903.42      | \$ 3,222.71     | \$ 2,680.71             | +                                       |
|                                                      | \$ 33,699,653,03 | \$ 15,228,017,62 | \$ 9.605.504.02 | \$ 39,322,166.63 | \$ 6,791,537,31 | \$ 32,530,629,32        |                                         |