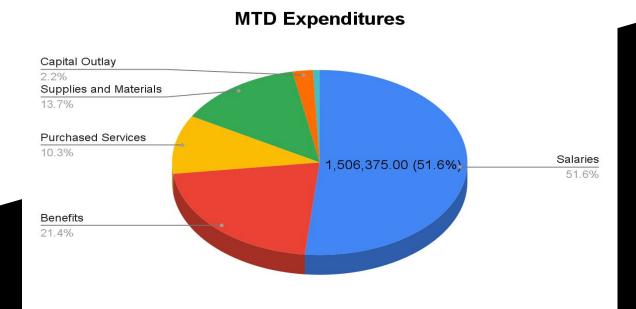

### **Expenditures**

| 1. | Personal Services         | \$0 | Under Budget        |
|----|---------------------------|-----|---------------------|
| 2. | Retirement/Insurance      | \$0 | <b>Under Budget</b> |
| 3. | <b>Purchased Services</b> | \$0 | <b>Under Budget</b> |
| 4. | Supplies & Materials      | \$0 | <b>Under Budget</b> |
| 5. | Capital Outlay            | \$0 | <b>Under Budget</b> |
| 6. | Other Objects             | \$0 | <b>Under Budget</b> |