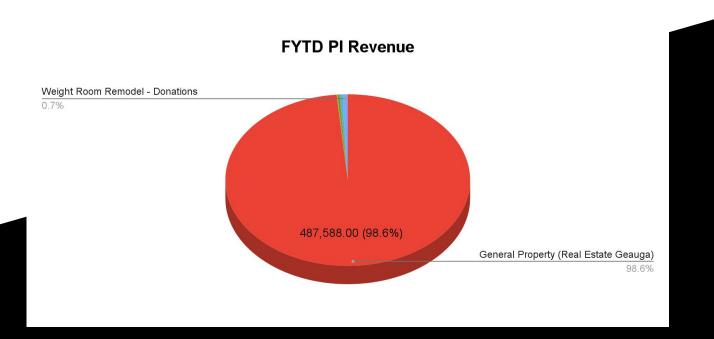

#### CHARDON LOCAL SCHOOLS CASH SUMMARY (FINANCIAL SUMMARY) AUGUST 2022

|                                                      | Initial Cash     | FYTD Received    | FYTD Expended   | Fund Balance     | Encum brance    | Unencumbered<br>Balance | Notes                                   |
|------------------------------------------------------|------------------|------------------|-----------------|------------------|-----------------|-------------------------|-----------------------------------------|
| 001 GENERAL                                          | \$ 24,715,448.33 | \$ 12,994,145.14 | \$ 5,909,029.28 | \$31,800,564.21  | \$ 2,944,431.90 | \$ 28,856,132.31        |                                         |
| 002 BOND RETIREMENT                                  | \$ 11,012.47     | \$ 0.00          | \$ 0.00         | \$ 11,012.47     | \$ 408,171.25   | \$ (397,158.78)         | Tan Loan (April)                        |
| 003 PERMANENT IMPROVEMENT                            | \$ 3,120,039.78  | \$ 494,727.55    | \$ 1,098,525.68 | \$ 2,516,241.65  | \$ 1,509,302.95 | \$ 1,006,938.70         |                                         |
| 006 FOOD SERVICE                                     | \$ 986,750.50    | \$ 54,689.63     | \$ 73,758.02    | \$ 987,682.11    | \$ 461,706.40   | \$ 505,975.71           |                                         |
| 007 SPECIAL TRUST                                    | \$ 17,859.93     | \$ 0.00          | \$ 0.00         | \$ 17,859.93     | \$ 0.00         | \$ 17,859.93            |                                         |
| 008 ENDOWMENT                                        | \$ 60,691.48     | \$ 635.57        | \$ 0.00         | \$ 61,327.03     | \$ 0.00         | \$61,327.03             |                                         |
| 009 UNIFORM SCHOOL SUPPLIES                          | \$ 134,390.09    | \$ 14,130.86     | \$ 21,460.67    | \$ 127,060.28    | \$ 13,948.26    | \$ 113,112.02           |                                         |
| 011 ROTARY-SPECIAL SERVICES                          | \$ 4,175.49      | \$ 0.00          | \$ 4,175.49     | \$ 0.00          | \$ 0.00         | \$0.00                  | Moved to GF                             |
| 012 ADULT EDUCATION                                  | \$ 24,675.89     | \$ 0.00          | \$ 24,675.89    | \$ 0.00          | \$ 0.00         | \$ 0.00                 | Moved to GF                             |
| 014 ROTARY-INTERNAL SERVICES                         | \$ 0.00          | \$ 0.00          | \$ 0.00         | \$ 0.00          | \$ 0.00         | \$0.00                  |                                         |
| 018 PUBLIC SCHOOL SUPPORT                            | \$ 197,673.89    | \$ 18,480.37     | \$ 18,754.27    | \$ 197,399.99    | \$ 7,341.03     | \$ 190,058.96           |                                         |
| 019 OTHER GRANT                                      | \$ 113,039.52    | \$ 0.00          | \$ 1,708.98     | \$ 111,332.58    | \$ 308.99       | \$ 111,023.57           |                                         |
| 020 SPECIAL ENTERPRISE FUND                          | \$ 41,012.51     | \$ 18,946.00     | \$ 10,078.64    | \$ 49,879.87     | \$ 8,488.42     | \$ 41,391.45            |                                         |
| 022 DISTRICT CUSTODIAL                               | \$ 157,505.70    | \$ 12,965.29     | \$ 0.00         | \$ 170,470.99    | \$ 0.00         | \$ 170,470.99           |                                         |
| 023 SELF-IN SURANCE FUND                             | \$ 92,228.36     | \$ 9,263.81      | \$ 0.00         | \$ 101,492.17    | \$ 0.00         | \$ 101,492.17           |                                         |
| 024 EMPLOYEE BENEFIT'S SELF IN'S.                    | \$ 2,715,125.89  | \$ 769,937.13    | \$ 970,026.44   | \$ 2,515,038.58  | \$692,763.24    | \$ 1,822,273.34         |                                         |
| 031 UNDERGROUND STORAGE TANK FUND                    | \$ 11,000.00     | \$ 0.00          | \$ 0.00         | \$ 11,000.00     | \$ 0.00         | \$11,000.00             |                                         |
| 035 TERMINATION BENEFITS - HB426                     | \$ 55,404.80     | \$ 0.00          | \$ 0.00         | \$ 55,404.80     | \$ 0.00         | \$ 55,404.80            |                                         |
| 200 STUDENT MANAGED ACTIVITY                         | \$ 125,557.39    | \$ 1,210.00      | \$ 1,303.50     | \$ 125,463.89    | \$ 7,613.50     | \$ 117,850.39           |                                         |
| 300 DISTRICT MANAGED ACTIVITY                        | \$ 169,970.47    | \$ 94,432.10     | \$ 113,995.80   | \$ 150,408.77    | \$ 73,596.19    | \$76,810.58             |                                         |
| 401 AUXILIARY SERVICES                               | \$ 22,713.78     | \$ 39,308.46     | \$ 25,887.09    | \$ 36,135.15     | \$ 66,190.38    | \$ (30,055.23)          | Auxiliary (February)                    |
| 432 MANAGEMENT INFORMATION SYSTEM                    | \$ 0.00          | \$ 0.00          | \$ 0.00         | \$ 0.00          | \$ 0.00         | \$ 0.00                 | , , , , , , , , , , , , , , , , , , , , |
| 440 ENTRY YEAR PROGRAMS                              | \$ 0.00          | \$ 0.00          | \$ 0.00         | \$ 0.00          | \$ 0.00         | \$ 0.00                 |                                         |
| 451 DATA COMMUNICATION FUND                          | \$ 3,600.00      | \$ 0.00          | \$ 0.00         | \$3,600.00       | \$ 0.00         | \$ 3,600.00             |                                         |
| 460 SUMMER INTERVENTION                              | \$ 0.00          | \$ 0.00          | \$ 0.00         | \$ 0.00          | \$ 0.00         | \$ 0.00                 |                                         |
| 467 STUDENT WELLNESS AND SUCCESS FUND                | \$ 300.00        | \$ 0.00          | \$ 0.00         | \$ 300.00        | \$ 300.00       | \$ 0.00                 |                                         |
| 499 MISCELLANEOUS STATE GRANT FUND                   | \$ 330,926.17    | \$ 0.00          | \$ 2,050.80     | \$ 328,875.37    | \$ 109,188.91   | \$ 219,686.46           |                                         |
| 507 ELEMENTARY AND SECONDARY SCHOOL EMERGENCY RELIEF | \$ 510,558.75    | \$ 586,906.63    | \$ 1,097,638.58 | \$ (173.18)      | \$ 103,229.55   | \$ (103,402.73)         | Grants                                  |
| FUND<br>510 CORONAVIRUS RELIEF FUND                  | \$ 0.00          | \$ 0.00          | \$ 0.00         | \$ 0.00          | \$ 0.00         | \$0.00                  | ı                                       |
| 516 IDEA PART B GRANTS                               | \$ 35,168.21     | \$ 68,934.10     | \$ 121,736.35   | \$ (17,634.04)   | \$ 361,547.43   | \$ (379,181.47)         |                                         |
| 533 TITLE II D - TECHNOLOGY                          | \$ 0.00          | \$ 0.00          | \$ 0.00         | \$ 0.00          | \$ 0.00         | \$0.00                  |                                         |
| 551 LIMITED ENGLISH PROFICIENCY                      | \$ 9,587,95      | \$ 4,171.35      | \$ 4,300.00     | \$ 9,459.30      | \$ 0.00         | \$ 9,459.30             |                                         |
| 572 TITLE I DISADVANTAGED CHILDREN                   | \$ 100.95        | \$7,357.33       | \$ 8,303.98     | \$ (845.70)      | \$ 3,725.01     | \$ (4,570.71)           |                                         |
| 584 DRUG FREE SCHOOL GRANT FUND                      | \$ 1,449.64      | \$ 610.62        | \$ 2,719.77     | \$ (659.51)      | \$ 263.00       | \$ (922.51)             |                                         |
| 587 IDEA PRESCHOOL-HANDICA PPED                      | \$ 4,206.28      | \$ 0.00          | \$ 4,511.29     | \$ (305.01)      | \$ 52.98        | \$ (357.97)             |                                         |
| 590 IMPROVING TEACHER QUALITY                        | \$ 17,445.09     | \$ 23,818.71     | \$ 73,388.27    | \$ (32,124.47)   | \$ 16,145.23    | \$ (48,269.70)          |                                         |
| 599 MISCELLANEOUS FED. GRANT FUND                    | \$ 10,033.74     | \$ 13,346.97     | \$ 17,477.29    | \$ 5,903.42      | \$ 3,222.71     | \$ 2,680.71             | +                                       |
|                                                      | \$ 33,699,653,03 | \$ 15,228,017,62 | \$ 9.605.504.02 | \$ 39,322,166.63 | \$ 6,791,537,31 | \$ 32,530,629,32        |                                         |