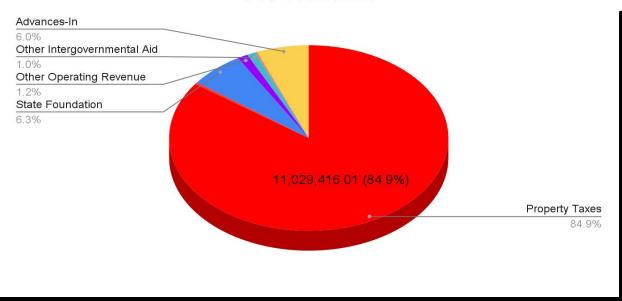

e Days after<br>Encumbrances |  |
|--------------------------------------|-----------|--------|---------------------------------|--|
| \$3,093,947                          | \$154,697 | 205.57 | 186.53                          |  |



Based on November Forecast Estimate 2022

Based on 20 working days/month

## Chardon Local School District Revenue Report - General Fund Month-to-Date August 2022

MTD Revenue \$ 702,833.40 (Did not receive final settlement until September)

State Foundation - 58.1% Other Intergovernmental Aid - 15.5% Other Operating Revenue - 14.4%



Chardon Local School District Revenue Report - General Fund Fiscal-Year-to-Date August 2022

Fiscal-Year-to-Date Revenue \$ 12,994,145.14

Property Taxes - 84.9% State Foundation - 6.3% Advances-In - 6%

#### **FYTD Revenue**



### Chardon Local School District Expenditure Report - General Fund Fiscal-Year-to-Date Salaries August 2022

Total Fiscal-Year-to-Date Salaries \$3,422,736 (5 of 26 pays)

Regular Instruction - 57.8% Support Services-Other - 10.5% Instruction-Special Ed - 10.4%



## Chardon Local School District Expenditure Report - General Fund Month-to-Date August 2022

**Total Monthly Expenditures \$2,919,055** 

Salaries - 51.6% Benefits - 21.4% Supplies and Materials - 13.7%



## Chardon Local School District Expenditure Report - General Fund Fiscal-Year-to-Date August 2022

**Total Fiscal-Year-to-Date Expenditures \$5,909,029** 

Salaries - 57.9% Benefits - 21.3% Purchased Services - 10.6%

### **FYTD Expenditures**



## Chardon Local School District Food Service Report (Fund 006) August 2022