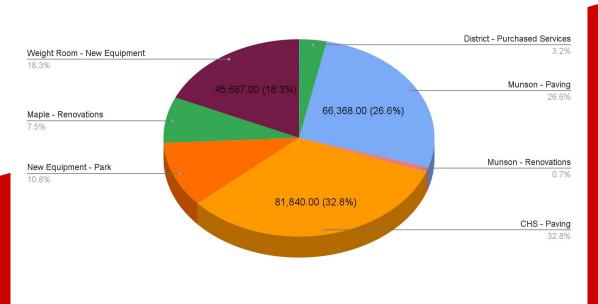

#### CHARDON LOCAL SCHOOLS CASH SUMMARY (FINANCIAL SUMMARY) AUGUST 2022

|                                                      | Initial Cash     | FYTD Received    | FYTD Expended   | Fund Balance     | Encum brance    | Unencumbered<br>Balance | Notes                                   |
|------------------------------------------------------|------------------|------------------|-----------------|------------------|-----------------|-------------------------|-----------------------------------------|
| 001 GENERAL                                          | \$ 24,715,448.33 | \$ 12,994,145.14 | \$ 5,909,029.28 | \$31,800,564.21  | \$ 2,944,431.90 | \$ 28,856,132.31        |                                         |
| 002 BOND RETIREMENT                                  | \$ 11,012.47     | \$ 0.00          | \$ 0.00         | \$ 11,012.47     | \$ 408,171.25   | \$ (397,158.78)         | Tan Loan (April)                        |
| 003 PERMANENT IMPROVEMENT                            | \$ 3,120,039.78  | \$ 494,727.55    | \$ 1,098,525.68 | \$ 2,516,241.65  | \$ 1,509,302.95 | \$ 1,006,938.70         |                                         |
| 006 FOOD SERVICE                                     | \$ 986,750.50    | \$ 54,689.63     | \$ 73,758.02    | \$ 987,682.11    | \$ 461,706.40   | \$ 505,975.71           |                                         |
| 007 SPECIAL TRUST                                    | \$ 17,859.93     | \$ 0.00          | \$ 0.00         | \$ 17,859.93     | \$ 0.00         | \$ 17,859.93            |                                         |
| 008 ENDOWMENT                                        | \$ 60,691.48     | \$ 635.57        | \$ 0.00         | \$ 61,327.03     | \$ 0.00         | \$61,327.03             |                                         |
| 009 UNIFORM SCHOOL SUPPLIES                          | \$ 134,390.09    | \$ 14,130.86     | \$ 21,460.67    | \$ 127,060.28    | \$ 13,948.26    | \$ 113,112.02           |                                         |
| 011 ROTARY-SPECIAL SERVICES                          | \$ 4,175.49      | \$ 0.00          | \$ 4,175.49     | \$ 0.00          | \$ 0.00         | \$0.00                  | Moved to GF                             |
| 012 ADULT EDUCATION                                  | \$ 24,675.89     | \$ 0.00          | \$ 24,675.89    | \$ 0.00          | \$ 0.00         | \$ 0.00                 | Moved to GF                             |
| 014 ROTARY-INTERNAL SERVICES                         | \$ 0.00          | \$ 0.00          | \$ 0.00         | \$ 0.00          | \$ 0.00         | \$0.00                  |                                         |
| 018 PUBLIC SCHOOL SUPPORT                            | \$ 197,673.89    | \$ 18,480.37     | \$ 18,754.27    | \$ 197,399.99    | \$ 7,341.03     | \$ 190,058.96           |                                         |
| 019 OTHER GRANT                                      | \$ 113,039.52    | \$ 0.00          | \$ 1,708.98     | \$ 111,332.58    | \$ 308.99       | \$ 111,023.57           |                                         |
| 020 SPECIAL ENTERPRISE FUND                          | \$ 41,012.51     | \$ 18,946.00     | \$ 10,078.64    | \$ 49,879.87     | \$ 8,488.42     | \$ 41,391.45            |                                         |
| 022 DISTRICT CUSTODIAL                               | \$ 157,505.70    | \$ 12,965.29     | \$ 0.00         | \$ 170,470.99    | \$ 0.00         | \$ 170,470.99           |                                         |
| 023 SELF-IN SURANCE FUND                             | \$ 92,228.36     | \$ 9,263.81      | \$ 0.00         | \$ 101,492.17    | \$ 0.00         | \$ 101,492.17           |                                         |
| 024 EMPLOYEE BENEFIT'S SELF IN'S.                    | \$ 2,715,125.89  | \$ 769,937.13    | \$ 970,026.44   | \$ 2,515,038.58  | \$692,763.24    | \$ 1,822,273.34         |                                         |
| 031 UNDERGROUND STORAGE TANK FUND                    | \$ 11,000.00     | \$ 0.00          | \$ 0.00         | \$ 11,000.00     | \$ 0.00         | \$11,000.00             |                                         |
| 035 TERMINATION BENEFITS - HB426                     | \$ 55,404.80     | \$ 0.00          | \$ 0.00         | \$ 55,404.80     | \$ 0.00         | \$ 55,404.80            |                                         |
| 200 STUDENT MANAGED ACTIVITY                         | \$ 125,557.39    | \$ 1,210.00      | \$ 1,303.50     | \$ 125,463.89    | \$ 7,613.50     | \$ 117,850.39           |                                         |
| 300 DISTRICT MANAGED ACTIVITY                        | \$ 169,970.47    | \$ 94,432.10     | \$ 113,995.80   | \$ 150,408.77    | \$ 73,596.19    | \$76,810.58             |                                         |
| 401 AUXILIARY SERVICES                               | \$ 22,713.78     | \$ 39,308.46     | \$ 25,887.09    | \$ 36,135.15     | \$ 66,190.38    | \$ (30,055.23)          | Auxiliary (February)                    |
| 432 MANAGEMENT INFORMATION SYSTEM                    | \$ 0.00          | \$ 0.00          | \$ 0.00         | \$ 0.00          | \$ 0.00         | \$ 0.00                 | , , , , , , , , , , , , , , , , , , , , |
| 440 ENTRY YEAR PROGRAMS                              | \$ 0.00          | \$ 0.00          | \$ 0.00         | \$ 0.00          | \$ 0.00         | \$ 0.00                 |                                         |
| 451 DATA COMMUNICATION FUND                          | \$ 3,600.00      | \$ 0.00          | \$ 0.00         | \$3,600.00       | \$ 0.00         | \$ 3,600.00             |                                         |
| 460 SUMMER INTERVENTION                              | \$ 0.00          | \$ 0.00          | \$ 0.00         | \$ 0.00          | \$ 0.00         | \$ 0.00                 |                                         |
| 467 STUDENT WELLNESS AND SUCCESS FUND                | \$ 300.00        | \$ 0.00          | \$ 0.00         | \$ 300.00        | \$ 300.00       | \$ 0.00                 |                                         |
| 499 MISCELLANEOUS STATE GRANT FUND                   | \$ 330,926.17    | \$ 0.00          | \$ 2,050.80     | \$ 328,875.37    | \$ 109,188.91   | \$ 219,686.46           |                                         |
| 507 ELEMENTARY AND SECONDARY SCHOOL EMERGENCY RELIEF | \$ 510,558.75    | \$ 586,906.63    | \$ 1,097,638.58 | \$ (173.18)      | \$ 103,229.55   | \$ (103,402.73)         | Grants                                  |
| FUND<br>510 CORONAVIRUS RELIEF FUND                  | \$ 0.00          | \$ 0.00          | \$ 0.00         | \$ 0.00          | \$ 0.00         | \$0.00                  | ı                                       |
| 516 IDEA PART B GRANTS                               | \$ 35,168.21     | \$ 68,934.10     | \$ 121,736.35   | \$ (17,634.04)   | \$ 361,547.43   | \$ (379,181.47)         |                                         |
| 533 TITLE II D - TECHNOLOGY                          | \$ 0.00          | \$ 0.00          | \$ 0.00         | \$ 0.00          | \$ 0.00         | \$0.00                  |                                         |
| 551 LIMITED ENGLISH PROFICIENCY                      | \$ 9,587,95      | \$ 4,171.35      | \$ 4,300.00     | \$ 9,459.30      | \$ 0.00         | \$ 9,459.30             |                                         |
| 572 TITLE I DISADVANTAGED CHILDREN                   | \$ 100.95        | \$7,357.33       | \$ 8,303.98     | \$ (845.70)      | \$ 3,725.01     | \$ (4,570.71)           |                                         |
| 584 DRUG FREE SCHOOL GRANT FUND                      | \$ 1,449.64      | \$ 610.62        | \$ 2,719.77     | \$ (659.51)      | \$ 263.00       | \$ (922.51)             |                                         |
| 587 IDEA PRESCHOOL-HANDICA PPED                      | \$ 4,206.28      | \$ 0.00          | \$ 4,511.29     | \$ (305.01)      | \$ 52.98        | \$ (357.97)             |                                         |
| 590 IMPROVING TEACHER QUALITY                        | \$ 17,445.09     | \$ 23,818.71     | \$ 73,388.27    | \$ (32,124.47)   | \$ 16,145.23    | \$ (48,269.70)          |                                         |
| 599 MISCELLANEOUS FED. GRANT FUND                    | \$ 10,033.74     | \$ 13,346.97     | \$ 17,477.29    | \$ 5,903.42      | \$ 3,222.71     | \$ 2,680.71             | +                                       |
|                                                      | \$ 33,699,653,03 | \$ 15,228,017,62 | \$ 9.605.504.02 | \$ 39,322,166.63 | \$ 6,791,537,31 | \$ 32,530,629,32        |                                         |