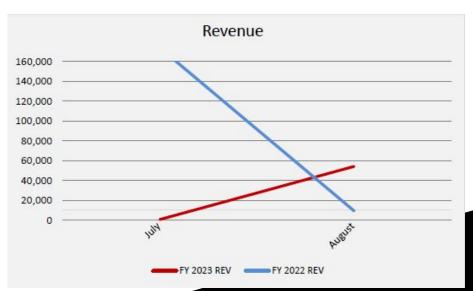

#### Revenue

Collected \$29,690 more than anticipated

Spent **\$0 less** than anticipated

\$29,690 positive effect on cash balance