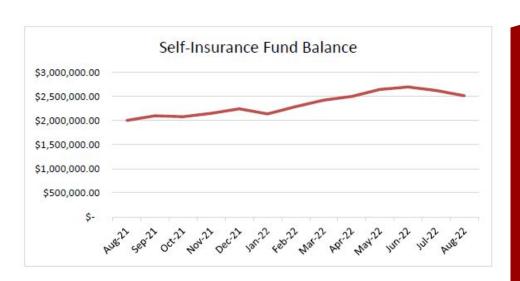

| 8.0       |                         |
| Board Contributions              | 340,416   | 679,822                 |
| Employee Contributions           | 59,590    | 90,115                  |
| Total Revenue:                   | 400,006   | 769,937                 |
| EXPENDITURES                     | 17712.2   | 100.000                 |
| Claims                           | 510,219   | 970,026                 |
| Total Expenditures:              | 510,219   | 970,026                 |
| Excess Rev & Oth Fin Sources     |           |                         |
| Over(Under) Exp & Other Fin Uses | (110,213) | (200,089)               |
| Beginning Cash Balance           |           | \$ 2,715,126            |
| Ending Cash Balance              |           | 2,515,037               |