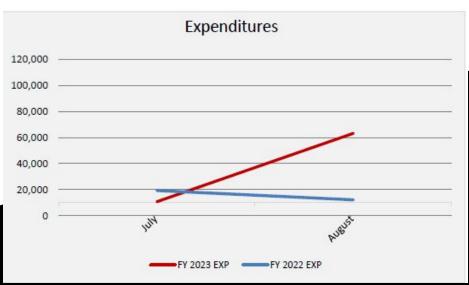

### **Expenditures**

| 1. | Personal Services         | \$0 | Under Budget        |
|----|---------------------------|-----|---------------------|
| 2. | Retirement/Insurance      | \$0 | <b>Under Budget</b> |
| 3. | <b>Purchased Services</b> | \$0 | <b>Under Budget</b> |
| 4. | Supplies & Materials      | \$0 | <b>Under Budget</b> |
| 5. | Capital Outlay            | \$0 | <b>Under Budget</b> |
| 6. | Other Objects             | \$0 | <b>Under Budget</b> |

Spent **\$0 less** than anticipated

\$29,690 positive effect on cash balance