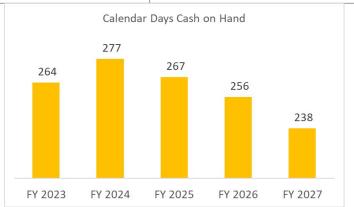

| 20,010,013                 | 31,011,377  | 20,011,010                              |                  |

# Chardon Local School District Days of Cash As of August 2022



## **General Fund - True Days - Days of Operating Cash**

General Fund Balance \$31,805,628 and \$28,856,132 after open encumbrances

| Average Monthly Expenditure Estimate |           |        | True Days after<br>Encumbrances |  |
|--------------------------------------|-----------|--------|---------------------------------|--|
| \$3,093,947                          | \$154,697 | 205.57 | 186.53                          |  |



Based on November Forecast Estimate 2022

Based on 20 working days/month

## Chardon Local School District Revenue Report - General Fund Month-to-Date August 2022

MTD Revenue \$ 702,833.40 (Did not receive final settlement until September)

State Foundation - 58.1% Other Intergovernmental Aid - 15.5% Other Operating Revenue - 14.4%



Chardon Local School District Revenue Report - General Fund Fiscal-Year-to-Date August 2022

Fiscal-Year-to-Date Revenue \$ 12,994,145.14

Property Taxes - 84.9% State Foundation - 6.3% Advances-In - 6%

#### **FYTD Revenue**



### Chardon Local School District Expenditure Report - General Fund Fiscal-Year-to-Date Salaries August 2022

Total Fiscal-Year-to-Date Salaries \$3,422,736 (5 of 26 pays)

Regular Instruction - 57.8% Support Services-Other - 10.5%