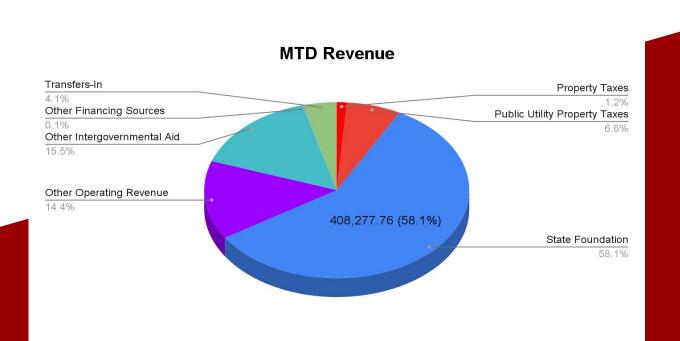

of Cash As of August 2022



## **General Fund - True Days - Days of Operating Cash**

General Fund Balance \$31,805,628 and \$28,856,132 after open encumbrances

| Average Monthly Expenditure Estimate |           |        | True Days after<br>Encumbrances |  |
|--------------------------------------|-----------|--------|---------------------------------|--|
| \$3,093,947                          | \$154,697 | 205.57 | 186.53                          |  |



Based on November Forecast Estimate 2022

Based on 20 working days/month

## Chardon Local School District Revenue Report - General Fund Month-to-Date August 2022

MTD Revenue \$ 702,833.40 (Did not receive final settlement until September)

State Foundation - 58.1% Other Intergovernmental Aid - 15.5% Other Operating Revenue - 14.4%



Chardon Local School District Revenue Report - General Fund Fiscal-Year-to-Date August 2022

Fiscal-Year-to-Date Revenue \$ 12,994,145.14

Property Taxes - 84.9% State Foundation - 6.3% Advances-In - 6%

#### **FYTD Revenue**



### Chardon Local School District Expenditure Report - General Fund Fiscal-Year-to-Date Salaries August 2022

Total Fiscal-Year-to-Date Salaries \$3,422,736 (5 of 26 pays)

Regular Instruction - 57.8% Support Services-Other - 10.5% Instruction-Special Ed - 10.4%



## Chardon Local School District Expenditure Report - General Fund Month-to-Date August 2022

**Total Monthly Expenditures \$2,919,055** 

Salaries - 51.6% Benefits - 21.4% Supplies and Materials - 13.7%



## Chardon Local School District Expenditure Report - General Fund Fiscal-Year-to-Date August 20