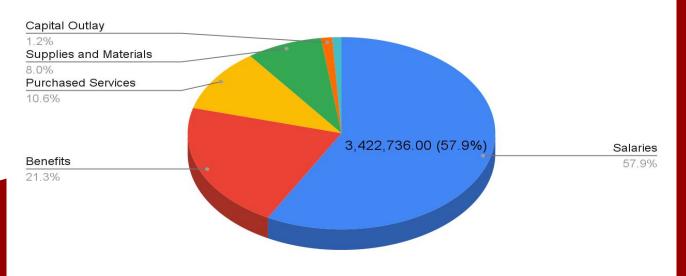

### **Expenditures**

| 1. | Personal Services         | \$0 | Under Budget        |
|----|---------------------------|-----|---------------------|
| 2. | Retirement/Insurance      | \$0 | <b>Under Budget</b> |
| 3. | <b>Purchased Services</b> | \$0 | <b>Under Budget</b> |
| 4. | Supplies & Materials      | \$0 | <b>Under Budget</b> |
| 5. | Capital Outlay            | \$0 | <b>Under Budget</b> |
| 6. | Other Objects             | \$0 | <b>Under Budget</b> |