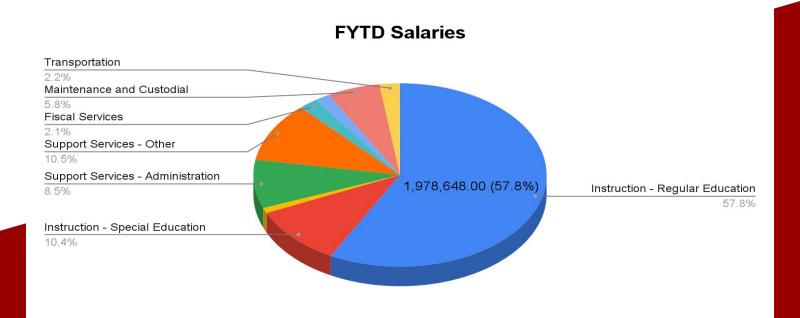

mate 2022

Based on 20 working days/month

## Chardon Local School District Revenue Report - General Fund Month-to-Date August 2022

MTD Revenue \$ 702,833.40 (Did not receive final settlement until September)

State Foundation - 58.1% Other Intergovernmental Aid - 15.5% Other Operating Revenue - 14.4%



Chardon Local School District Revenue Report - General Fund Fiscal-Year-to-Date August 2022

Fiscal-Year-to-Date Revenue \$ 12,994,145.14

Property Taxes - 84.9% State Foundation - 6.3% Advances-In - 6%

#### **FYTD Revenue**



### Chardon Local School District Expenditure Report - General Fund Fiscal-Year-to-Date Salaries August 2022

Total Fiscal-Year-to-Date Salaries \$3,422,736 (5 of 26 pays)

Regular Instruction - 57.8% Support Services-Other - 10.5% Instruction-Special Ed - 10.4%



## Chardon Local School District Expenditure Report - General Fund Month-to-Date August 2022

**Total Monthly Expenditures \$2,919,055** 

Salaries - 51.6% Benefits - 21.4% Supplies and Materials - 13.7%



## Chardon Local School District Expenditure Report - General Fund Fiscal-Year-to-Date August 2022

**Total Fiscal-Year-to-Date Expenditures \$5,909,029** 

Salaries - 57.9% Benefits - 21.3% Purchased Services - 10.6%

### **FYTD Expenditures**



## Chardon Local School District Food Service Report (Fund 006) August 2022





Excess Revenue MTD: \$ (9,062.40)

Ending Fund Balance: \$ 967,682.11

# Chardon Local School District Month-to-Date Permanent Improvement Fund Report (003) Revenue August 2022

**Total Monthly Revenue \$ 2,497 (Lake County Taxes)** 

Public Utility Personal Pro